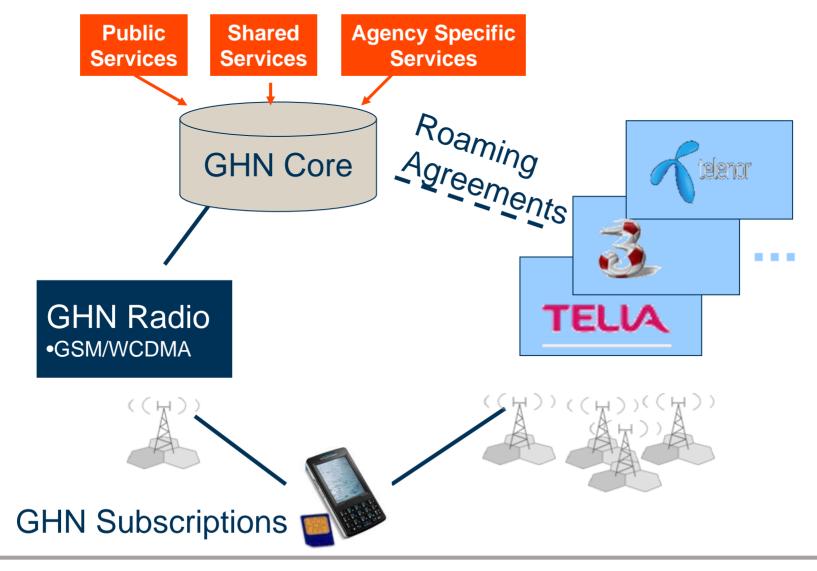

## Government Home Networks (GHN)

Concept overview

#### National roaming enables

#### Reduce Cost

- Investment can be <1% of the cost of building own radio network coverage
- Reducing OPEX drastically
- High network availability and coverage from day one
- Always best Connected
  - Possibility to access through the operator with the best local capacity

#### Leverage on already existing Infrastructure