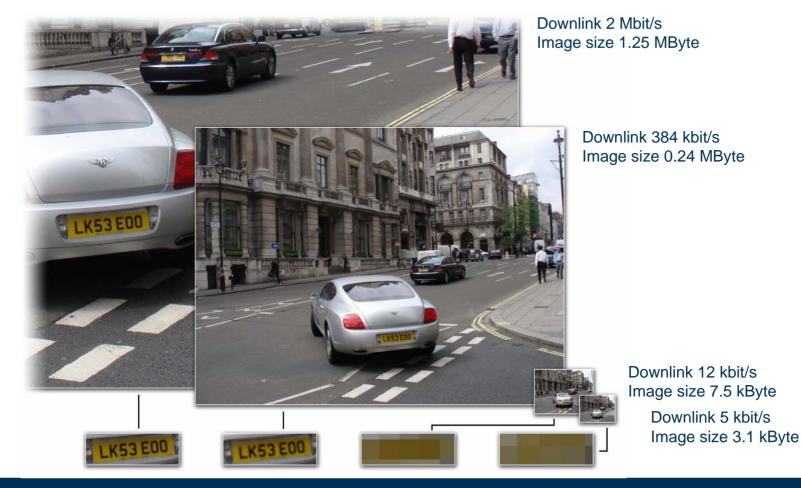

### Characteristics Data Capacity

5 seconds over different bandwidths

Image transfer is possible with all bandwidths, however the spectrum of purposes differs.