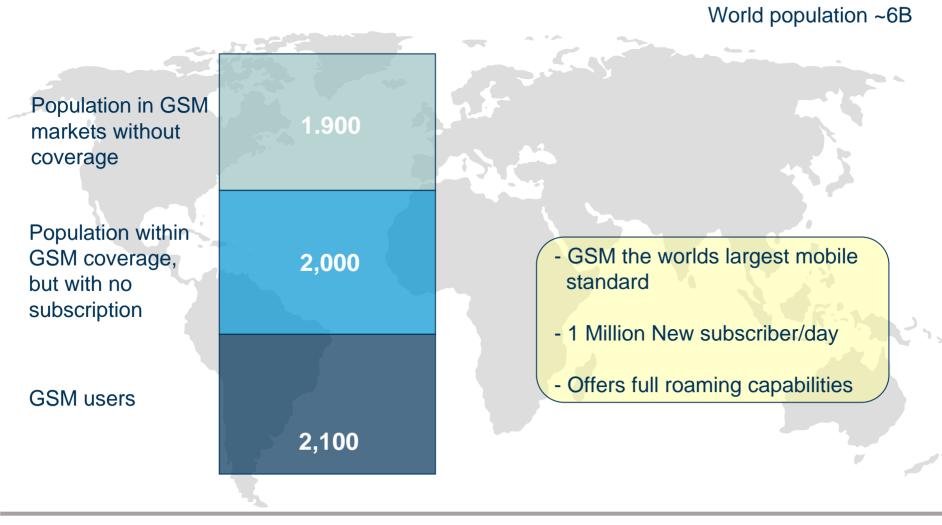

#### Why commercial technology

GSM/W-CDMA - the most deployed mobile communication technology in the world

Sources: GSM Association

ERICSSON 💋