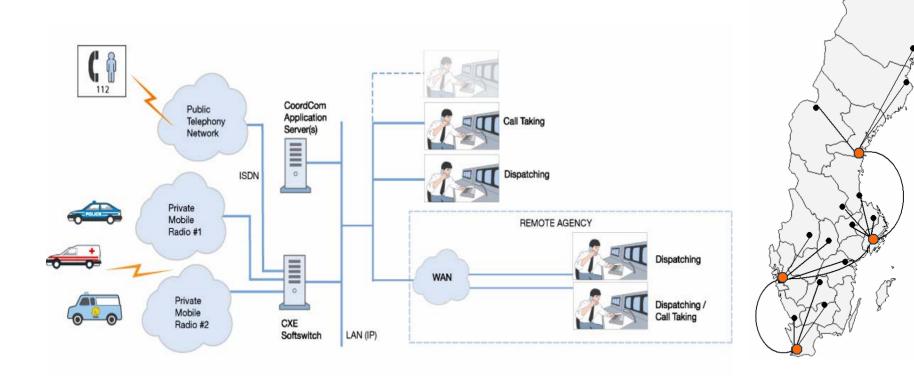

# Multi organization, multi site total integrated command and control center for Public Safety or national security

- System integration
- Multi-agency environment & Workflow development
- Full interoperability with free geographical sites