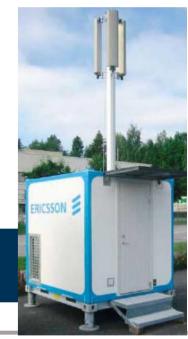

#### **GHN Transportable Network**

#### QuicLINK<sup>TM</sup>

- One autonomous WCDMA network in a box
- Possible cluster several QuicLINK<sup>TM</sup>

#### QuicLINK<sup>™</sup>

- Autonomous WCDMA network
- High mobility and Rapid deployment
- Automatic clustering with up to 10 Quick

WCDMA 2100 and 1900 Weight 50kg Max 50'000 subscribers Up to 70 simultaneous voice calls Up to 7 packets data calls (64 kbps) Up to 32 HSPA active users (5 Mbps downlink, 2 Mbps uplink)